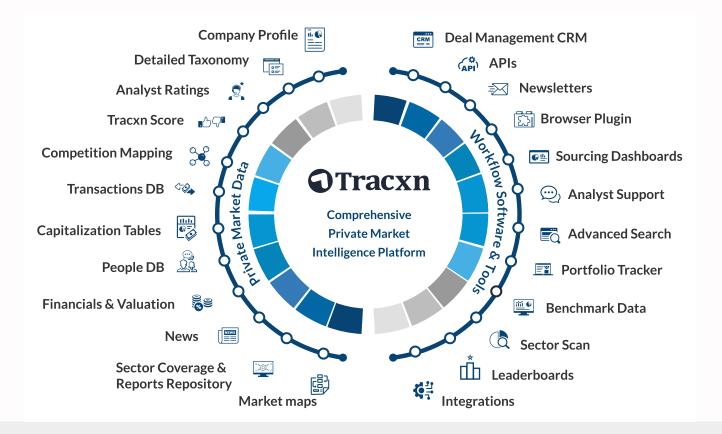

## **ABOUT US**

Tracxn is a **Private Market Research Platform** tailored for students interested in exploring the world of **Startups, Emerging Industries, and Investment Trends**. It serves as an invaluable resource that provides comprehensive insights into the startup ecosystem.

We are excited to introduce you to the **Tracxn Library Pack**, a comprehensive subscription that provides unlimited access to our extensive database of startup insights, industry reports, and investor data for **All Students and Faculty members across the University.** 